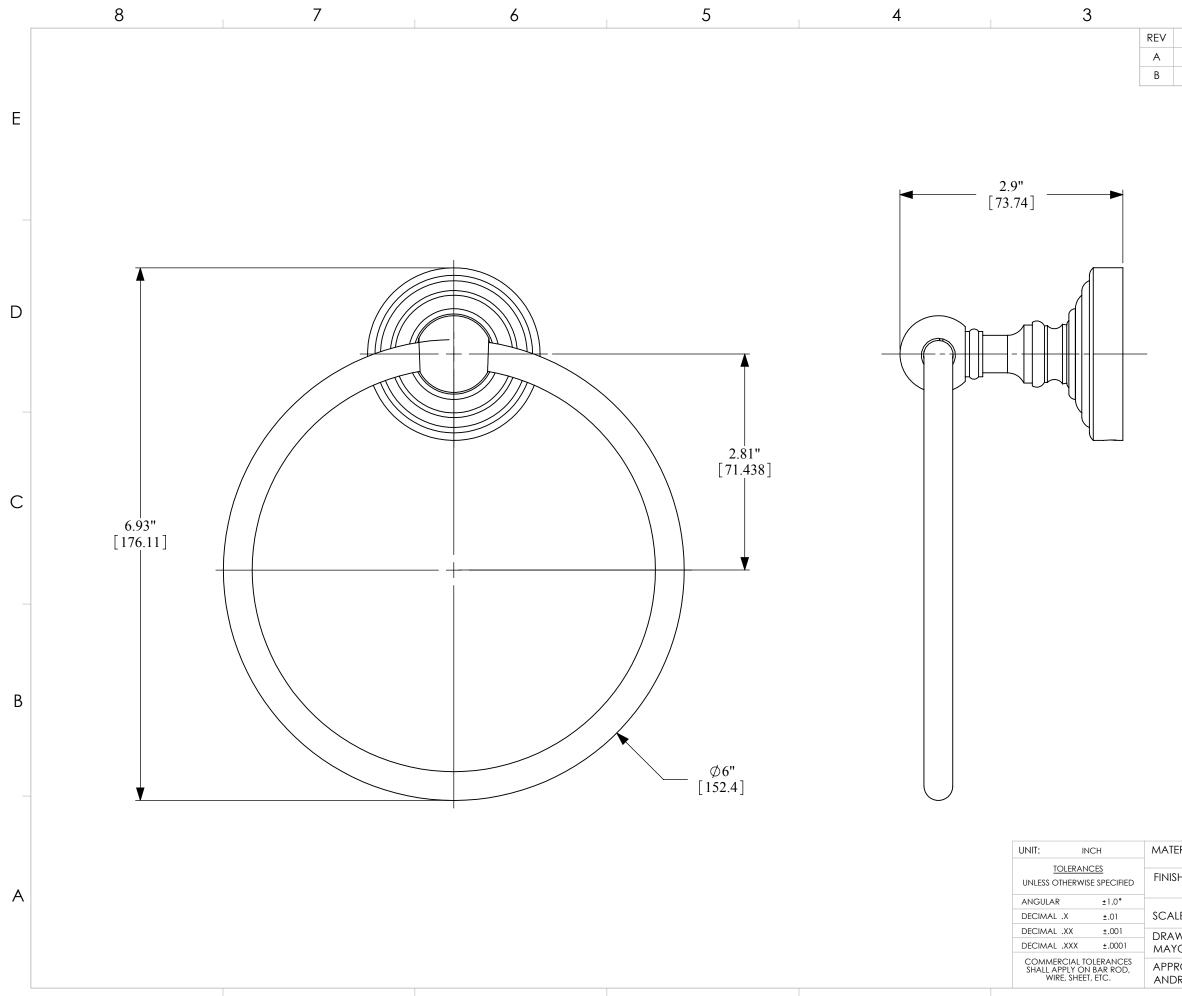

|                    | 2             |                                      |                                                                                                                |                                                                 | 1                                                            |                                                             |                                                 |
|--------------------|---------------|--------------------------------------|----------------------------------------------------------------------------------------------------------------|-----------------------------------------------------------------|--------------------------------------------------------------|-----------------------------------------------